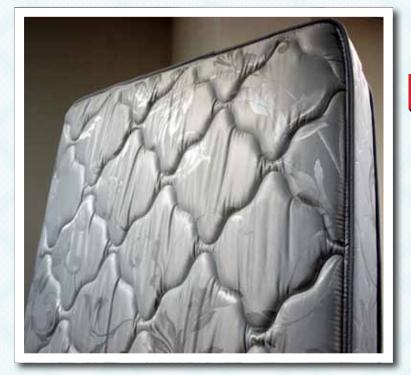

### **Twin Sized Chiropractor Elite Mattress**

"For comfort and durability this bed is top notch!"

- Two Sided (Flippable)
- Flame Barrier
- Quilted Top For Comfort
- High Quality Bonnell Innerspring Unit