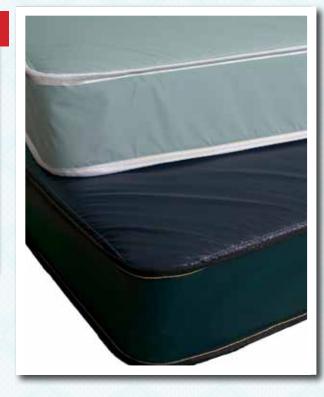

#### **Hospital/Dorm Mattress**

(Fabric Sample included in folder)

- Two Sided (Flippable)
- Flame Barrier
- Fluid Barrier
- Anti-Bacterial
- Anti-Fungal
- Hypo-Allergenic
- Non-Irritating
- Durable Dual-Textile Construction
- Long Lasting Bonnel Innerspring Unit

#### **Common Sizes**

- twin (39" x 75")
- twin XL (39" x 80")
- hospital & dorm (36" x 80")
- hospital & dorm Short (36" x 75")
- full (54" x 75")

The fabric weight is 13.3 oz.